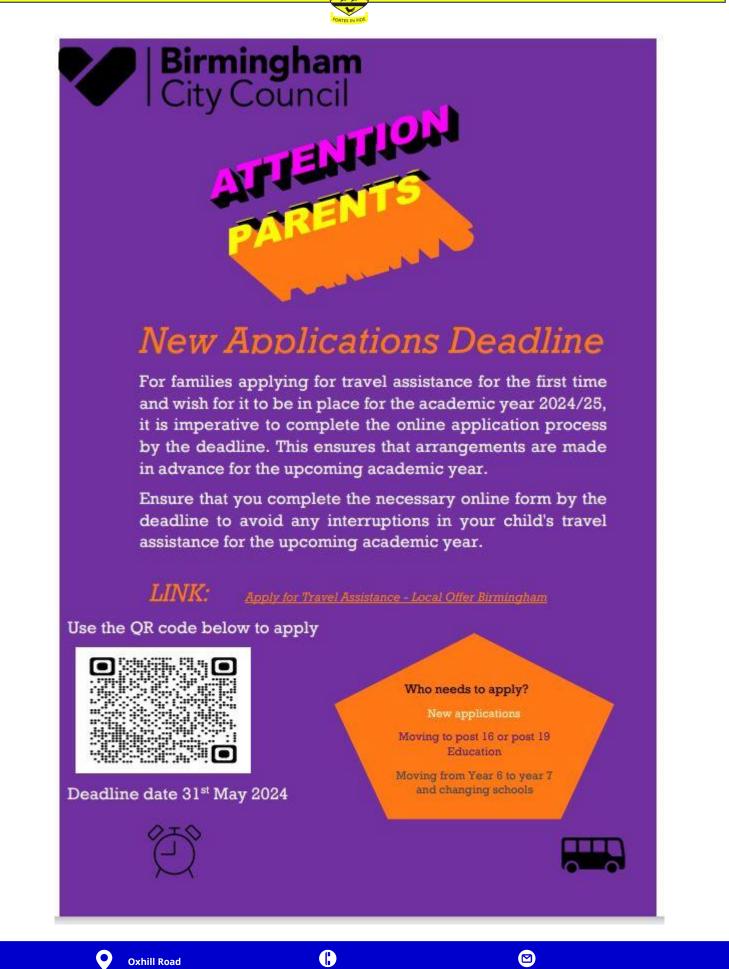

ombined Science | Paper 6: Physics 2<br>Foundation Tier       | PM                               | 1h<br>10m              |  |  |
|      |     |            |            |               |                  | Paper 6: Physics 2 Higher                   |                                  | 1h                     |  |  |
| FRI  | I   | 14/06/2024 | Pearson    | GCSE          | Combined Science | Tier                                        | PM                               | 10m                    |  |  |
| FRI  | I   | 14/06/2024 | Pearson    | GCSE          | Physics          | Paper 2 Foundation Tier                     | РМ                               | 1h<br>45m              |  |  |



Oxhill Road Handsworth Birmingham B21 8HH

0121 554 1825

enquiry@sjw.bham.sch.uk www.sjw.bham.sch.uk



0121 554 1825

Handsworth

Birmingham

B21 8HH