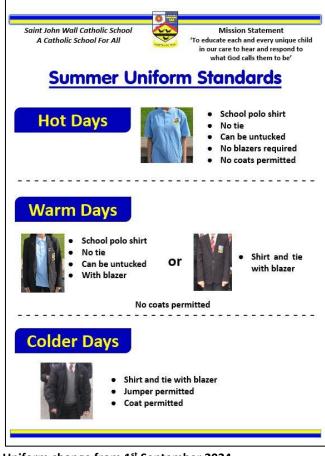

#### Uniform

Saint John Wall school uniform is an important part of our school life. All pupils are encouraged to take pride in their personal appearance. The uniform ensures everybody can wear affordable and appropriate clothing to school, without experiencing peer or fashion pressures. When we wear our uniform correctly, it is an outward sign that we are proud to belong to the Saint John Wall Catholic School community. Due to increasing temperatures, pupils will be allowed to wear Summer uniform from Monday 13 May 2024 onwards.

Uniform change from 1<sup>st</sup> September 2024

Grey and Navy (old design) jumpers will no longer be part of the Saint John Wall uniform.

The new jumper, on the left, is now available to purchase from Gogna's and can be worn from now.