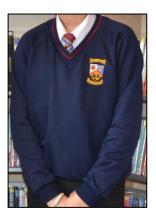

Uniform change from 1<sup>st</sup> September 2024

Grey and Navy (old design) jumpers will no longer be part of the Saint John Wall uniform.

The new jumper, on the left, is now available to purchase from Gogna's and can be worn from now.