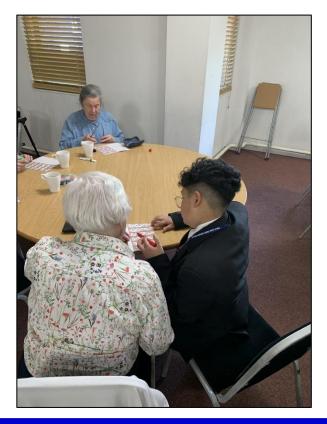

#### Visit to St Mary's Coffee Club

Pupils have helped out with bingo this morning which is always a very serious business. One guest was most grateful to have an extra pair of eyes on her bingo card as she struggles to see very clearly. Time whizzed by so there was no opportunity to help out with tea and coffee! Next week is Tai Chi which is always a firm favourite with pupils and guests.